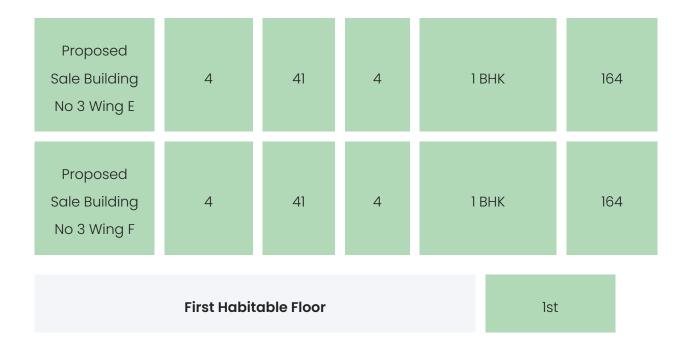

| Proposed<br>Sale Building<br>No 2 Wing A | 6 | 44 | 14 | 1 BHK,2 BHK           | 616 |
|------------------------------------------|---|----|----|-----------------------|-----|
| Proposed<br>Sale Building<br>no 2 Wing B | 6 | 44 | 14 | 1 BHK,2 BHK           | 616 |
| Proposed<br>sale building<br>no 2 Wing C | 6 | 44 | 14 | 1 BHK,2<br>BHK,Studio | 616 |
| proposed<br>sale building<br>no 2 wing D | 4 | 41 | 4  | 2 BHK                 | 164 |
| Proposed<br>Sale Building<br>No 3 Wing A | 4 | 41 | 4  | 1 ВНК                 | 164 |
| Proposed<br>Sale Building<br>No 3 Wing B | 4 | 41 | 4  | 2 BHK                 | 164 |
| Proposed<br>Sale Building<br>No 3 Wing C | 4 | 41 | 4  | 1 BHK                 | 164 |
| Proposed<br>Sale Building<br>No 3 Wing D | 4 | 41 | 4  | 2 BHK                 | 164 |