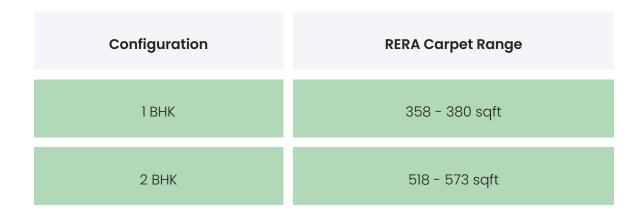

### FLAT INTERIORS

| 1 BHK | 417 sqft       |
|-------|----------------|
| 1 BHK | 417 sqft       |
| 2 BHK | 521 sqft       |
| 1 BHK | 358 - 380 sqft |
| 2 ВНК | 518 - 573 sqft |
| 1 BHK | 517 sqft       |
| 2 ВНК | 646 sqft       |
| 1 BHK | 517 sqft       |
| 2 ВНК | 646 sqft       |
| 1 BHK | 517 sqft       |
| 2 BHK | 646 sqft       |
| 1 BHK | 517 sqft       |
| 2 BHK | 646 sqft       |
| 1 BHK | 518 sqft       |